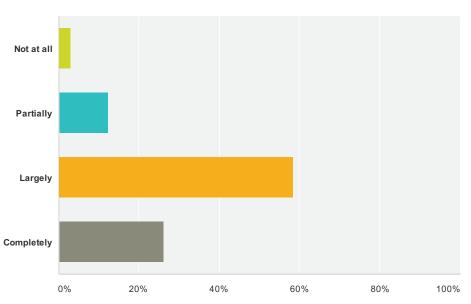

### Q2 Was the way the conference was structured and delivered useful in achieving the objectives of National Evaluation Capacities?

Answered: 65 Skipped: 0

| Answer Choices | Responses |    |
|----------------|-----------|----|
| Not at all     | 3.08%     | 2  |
| Partially      | 12.31%    | 8  |
| Largely        | 58.46%    | 38 |
| Completely     | 26.15%    | 17 |
| Total          |           | 65 |