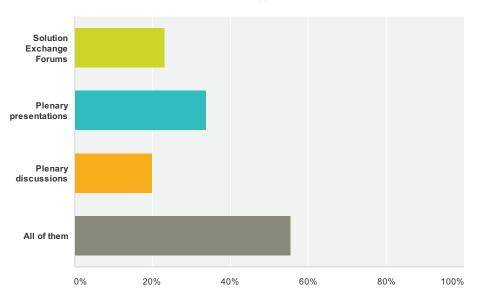

#### Q3 The most valuable presentation delivery method was/were (multiple answers possible)

Answered: 65 Skipped: 0

| Answer Choices           | Responses |    |
|--------------------------|-----------|----|
| Solution Exchange Forums | 23.08%    | 15 |
| Plenary presentations    | 33.85%    | 22 |
| Plenary discussions      | 20%       | 13 |
| All of them              | 55.38%    | 36 |
| Total Respondents: 65    |           |    |