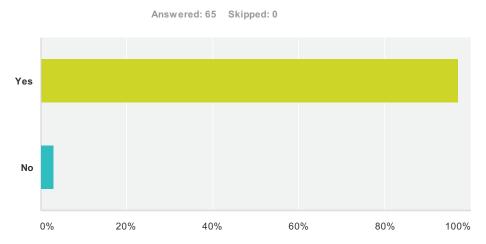

## Q1 Did you find the engagement useful?

| Answer Choices | Responses |    |
|----------------|-----------|----|
| Yes            | 96.92%    | 63 |
| No             | 3.08%     | 2  |
| Total          |           | 65 |