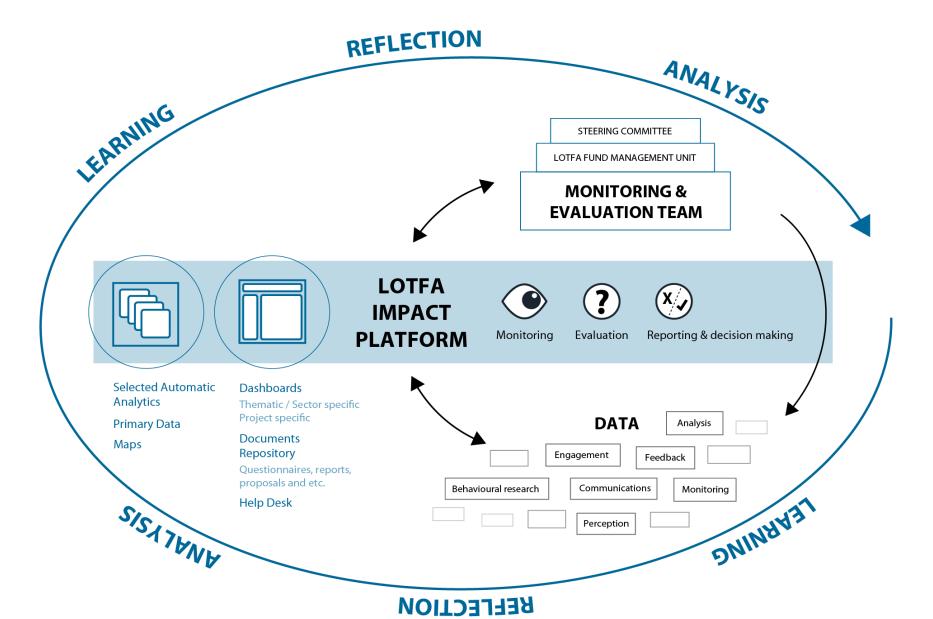

### **Integrated Platform Solution**

#### Overview of LOTFA's

### Citizen feedback collection mechanism