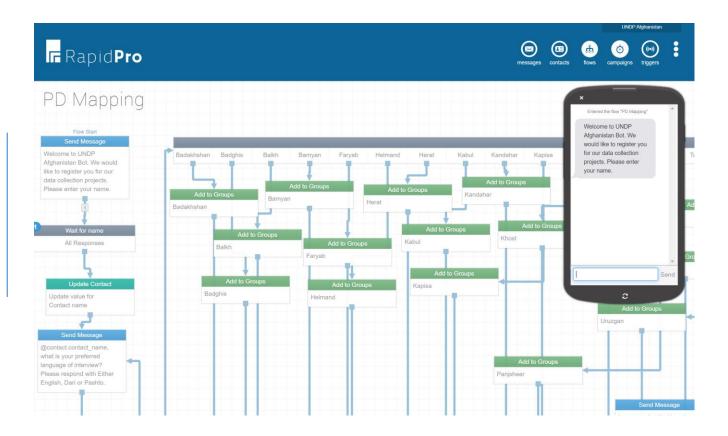

## RapidPro

- Runs on social media messengers, such as WhatsApp, Viber, Telegram, Facebook messenger and etc.
- Successfully tested for country wide police district mapping