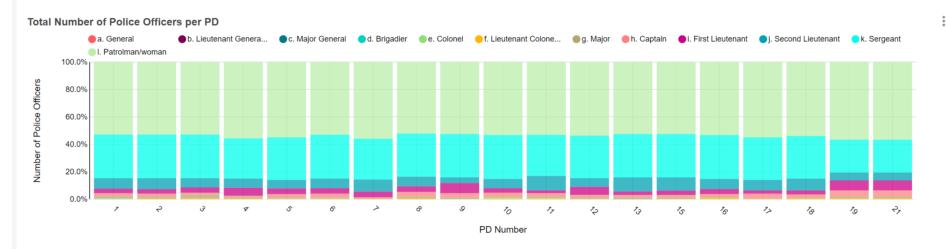

## Payro

- More than 100k police officers are receiving their salaries under the project
- Female police officers represent about 2.5% of total ANP
- Several rounds of reconciliation helped remove more that 4,800 unverified police officers from the payroll

#### **Police Officers by Rankings**

Percentage of Female Officers in Management

5.0% Female Officers