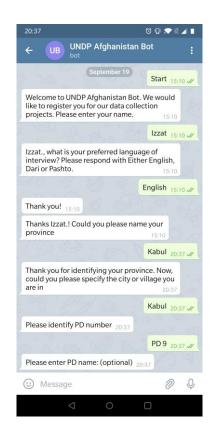

## RapidPro

- Runs on social media messengers, such as WhatsApp, Viber, Telegram, Facebook messenger and etc.
- Successfully tested for country wide police district mapping