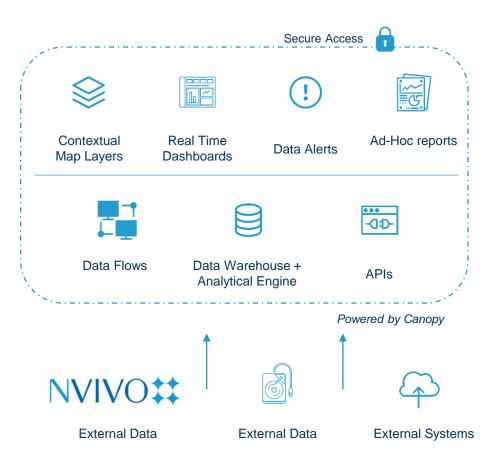

- More than 100k police officers are receiving their salaries under the project
- Female police officers represent about 2.5% of total ANP
- Several rounds of reconciliation helped remove more that 4,800 unverified police officers from the payroll

## MPF

- MPTF consists of four thematic windows: Payroll, Security, Justice, and Anti-Corruption
- Each thematic window has a set of ongoing or planned projects: Security (TSM, ISM, COPS, TACTICS), Justice (SSHRM, GEAL),

and Anti-Corruption (ACTION)

## M&E

- Building local capacities
- Quality assurance
- Communications
- Day-to-day real time monitoring
- Project design
- Impact and Results platforms
- Evaluations and assessments
- Strategic decision making









Voices



Fun Data Party











### **Integrated Platform Solution**







#### Overview of LOTFA's

### Citizen feedback collection mechanism





## **Data Party**



#### Data party purpose:

- Engagement with donors and counterparts on usability of collected data
- Integration of findings into day to day operations
- Sharing findings and providing access to dashboards
- Design of new projects and activities based on the findings



## Evidence-based programming

- Breeding and Training Facility for K9s
- Rehabilitation of Infrastructure for police stations and infrastructure profiles for police stations
- Community policing and addressing basic security needs (family disputes, pickpocketing, robbery, car stealing) and not only terrorism
- Police checkpoints, more patrols, and street lights







**LEAVING NO ONE BEHIND: EVALUATION** 

for **2030** 

2019