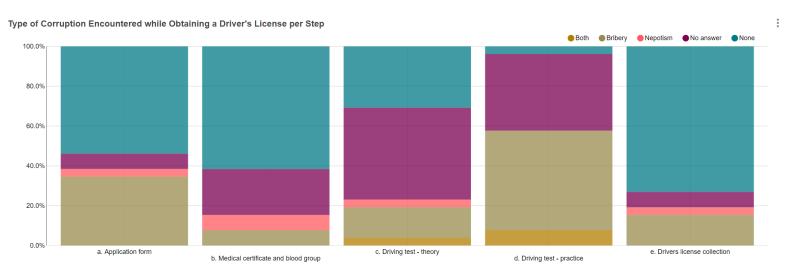

isms

## Online survey samples







### Online survey samples

## Task-based data collection

Features of Task based data collection:

- Rapid and ad hoc data collection that allows verification of data
- Provides solution for data collection in remote and Taliban/ISIS controlled areas
- Includes incentive in the form of mobile payments for people answering most or fastest



#### SafetyNet Report



### Were the police at the checkpoint? Yes

#### Location

Taimani & Market Road, Kandahar

#### **Time**

Thursday Sept 15, 2018 — 10:15 AM

## 1+0

### Storytelling



#### Citizen feedback mechanisms

### Storytelling examples







## **LOTFA Analytical dashboard**







## **LOTFA Mapping solution**







#### Overview of LOTFA's

### Citizen feedback collection mechanism













#### **LOTFA PD Infrastructure dashboard**

#### **Police Officers by Rankings**



Percentage of Female Officers in Management

5.0% Female Officers



#### LOTFA Task based data collection tool



#### SafetyNet Report



#### Were the police at the checkpoint?

Yes

#### Location

Taimani & Market Road, Kandahar

#### **Time**

Thursday Sept 15, 2018 — 10:15 AM

#### **INNOVATION FOR RESULTS: LESSONS LEARNED**

Integrated dashboards and platforms that allow you to give a comprehensive, ground-truthed answer to key programmatic design and implementation questions

Build useful tools for your clients and counterparts. You're designing for the field, not for your donor's HQ.



Don't shy away from the difficult tasks like really understanding why people make the choices and act they way