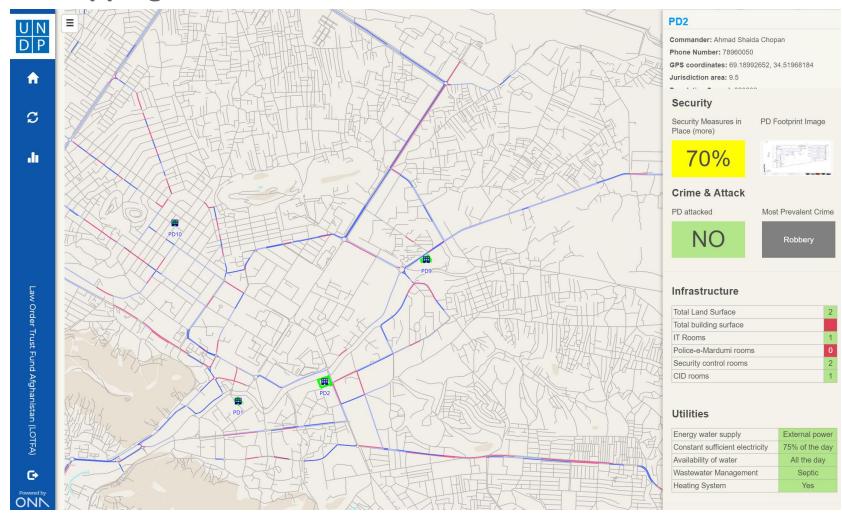

|

#### Citizen feedback mechanisms

## Online survey samples







### Online survey samples

## Task-based data collection

Features of Task based data collection:

- Rapid and ad hoc data collection that allows verification of data
- Provides solution for data collection in remote and Taliban/ISIS controlled areas
- Includes incentive in the form of mobile payments for people answering most or fastest



#### SafetyNet Report



### Were the police at the checkpoint? Yes

#### Location

Taimani & Market Road, Kandahar

#### **Time**

Thursday Sept 15, 2018 — 10:15 AM

## 1+0

### Storytelling



#### Citizen feedback mechanisms

### Storytelling examples







## **LOTFA Analytical dashboard**







## **LOTFA Mapping solution**







#### Overview of LOTFA's

### Citizen feedback collection mechanism













#### **LOTFA PD Infrastructure dashboard**

#### **Police Officers by Rankings**



Percentage of Female Officers in Management

5.0% Female Officers



#### LOTFA Task based data collection tool



#### SafetyNet Report



#### Were the police at the checkpoint?

Yes

#### Location

Taimani & Market Road, Kandahar

#### **Time**

Thursday Sept 15, 2018 — 10:15 AM

#### **INNOVATION FOR RESULTS: LESSONS LEARNED**

Integrated dashboards and platforms that allow you to give a comprehensive, ground-truthed answer to key programmatic design and implementation questions

Build useful tools for your clients and counterparts. You're designing for the field, not for your donor's HQ.



Don't shy away from the di