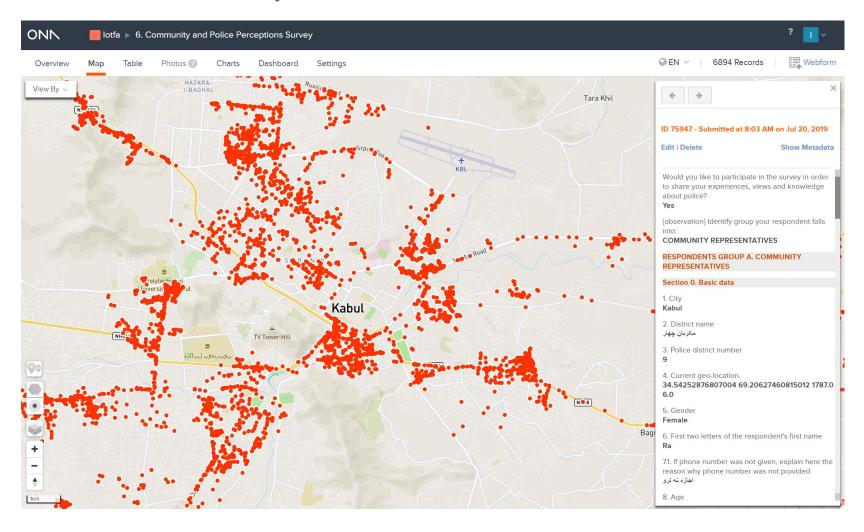

### **LOTFA Data collection platform**

### Online surveys\*

## qriously

- Runs on adds of around 40 000 apps
- Successfully tested with 12 000 users on justice perception survey
- Provides option of collecting geolocations, media files and multiple choices

# ONN

- Web-based data collection with option of collecting geolocations, signatures, pictures, photos, audios and other media files
- Successfully tested with donor mapping

## RapidPro

- Runs on social media messengers, such as WhatsApp, Viber, Telegram, Facebook messenger and etc.
- Successfully tested for country wide police district mapping

# Task-based data collection

- Runs as a separate application with option of colleting multimedia files
- Includes incentives for enumerators to submit answers
- Can include assignments for urgent/ad hoc data collection

<sup>\*</sup> No bias to please enumerator, people answer questions or free will