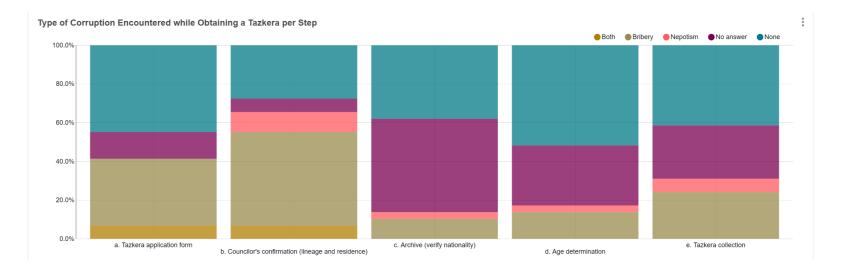

anisms

## Online survey samples







### Online survey samples

## Task-based data collection

Features of Task based data collection:

- Rapid and ad hoc data collection that allows verification of data
- Provides solution for data collection in remote and Taliban/ISIS controlled areas
- Includes incentive in the form of mobile payments for people answering most or fastest



#### SafetyNet Report



### Were the police at the checkpoint? Yes

#### Location

Taimani & Market Road, Kandahar

#### **Time**

Thursday Sept 15, 2018 — 10:15 AM

## 1+0

### Storytelling



#### Citizen feedback mechanisms

### Storytelling examples







## **LOTFA Analytical dashboard**







## **LOTFA Mapping solution**







#### Overview of LOTFA's

### Citizen feedback collection mechanism













#### **LOTFA PD Infrastructure dashboard**

#### **Police Officers by Rankings**



Percentage of Female Officers in Management

5.0% Female Officers



#### LOTFA Task based data collection tool



#### SafetyNet Report



#### Were the police at the checkpoint?

Yes

#### Location

Taimani & Market Road, Kandahar

#### **Time**

Thursday Sept 15, 2018 — 10:15 AM

#### **INNOVATION FOR RESULTS: LESSONS LEARNED**

Integrated dashboards and platforms that allow you to give a comprehensive, ground-truthed answer to key programmatic design and implementation questions

Build useful tools for your clients and counterparts. You're designing for the field, not for your donor's HQ.



Don't shy away from the difficult tasks like really understanding why people make the choices and act they wa