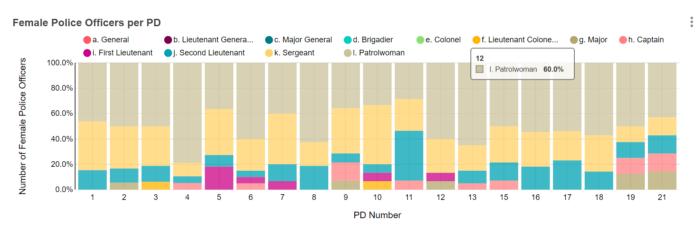

#### **Police Officers by Rankings**

Percentage of Female Officers in Management

5.0% Female Officers