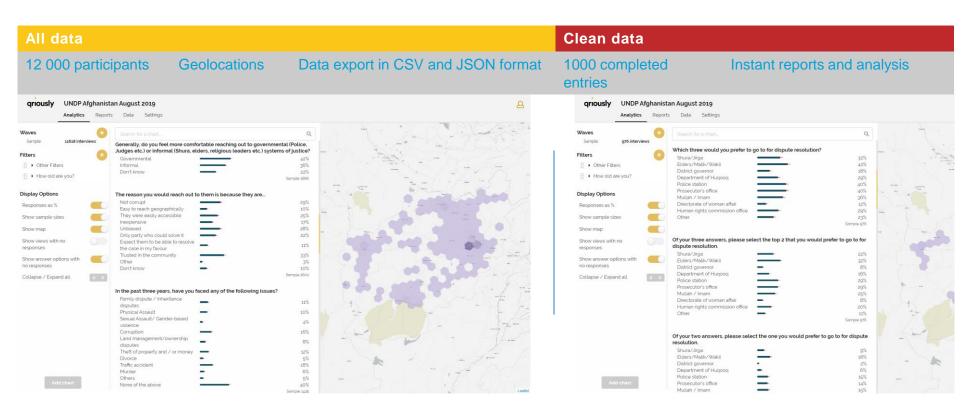

## qriously

- Runs on adds of around 40 000 apps
- Successfully tested with 12 000 users on justice perception survey
- Provides option of collecting geolocations, media files and multiple choices