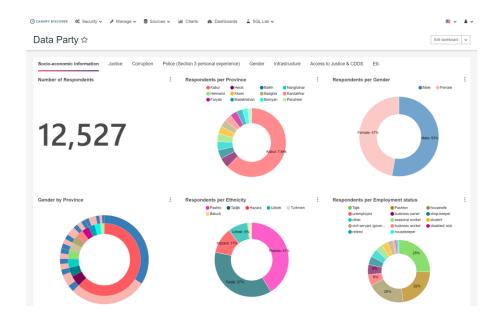

## **Data Party**

#### Data party purpose:

- Engagement with donors and counterparts on usability of collected data
- Integration of findings into day to day operations
- Sharing findings and providing access to dashboards
- Design of new projects and activities based on the findings