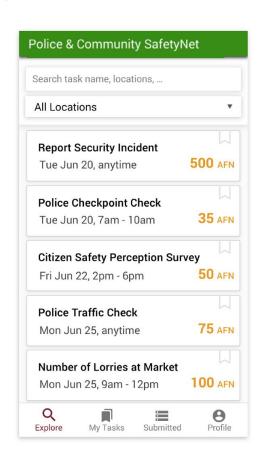

## Task-based data collection

Features of Task based data collection:

- Rapid and ad hoc data collection that allows verification of data
- Provides solution for data collection in remote and Taliban/ISIS controlled areas
- Includes incentive in the form of mobile payments for people answering most or fastest

#### SafetyNet Report

### Were the police at the checkpoint? Yes

#### Location

Taimani & Market Road, Kandahar

#### **Time**

Thursday Sept 15, 2018 — 10:15 AM