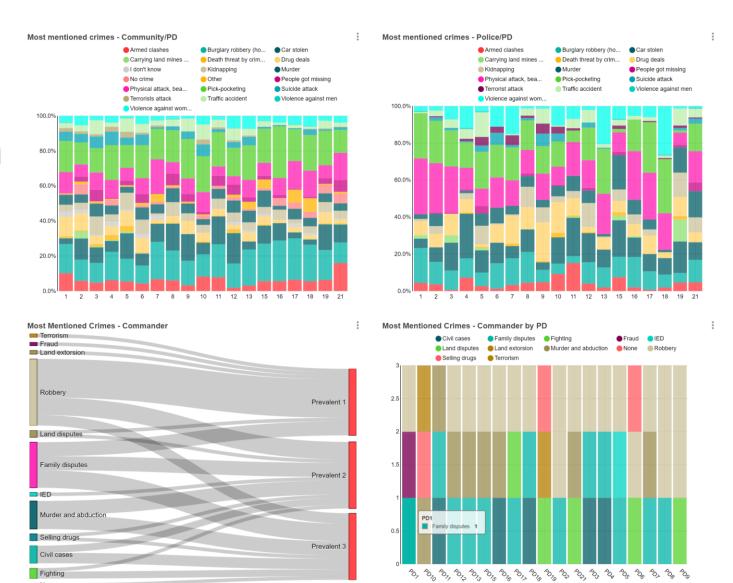

**LEAVING NO ONE BEHIND: EVALUATION** 

for **2030** 

2019 National Evaluation **Capacities Conference** 

Thank You

**#NECdev** 

Example of most mentioned crimes by PD community, police officers and PD Commanders