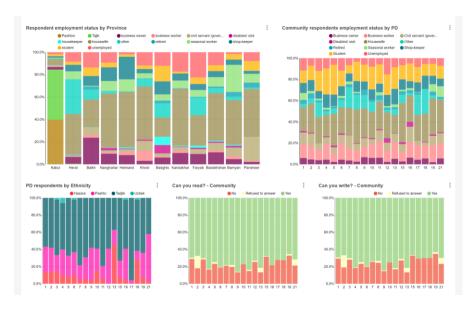

## **Data Party**

#### Data party purpose:

- Engagement with donors and counterparts on usability of collected data
- Integration of findings into day to day operations
- Sharing findings and providing access to dashboards
- Design of new projects and activities based on the findings