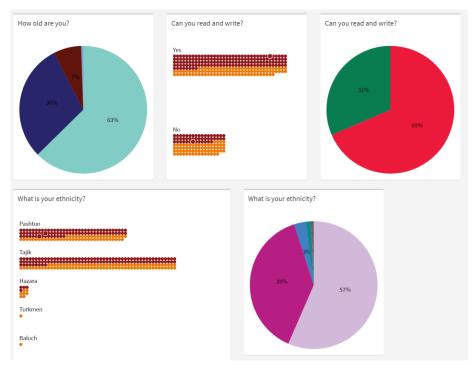

|
| +24 🔘                                                                      |

#### Citizen feedback mechanisms

## Online survey samples







### Online survey samples

## Task-based data collection

Features of Task based data collection:

- Rapid and ad hoc data collection that allows verification of data
- Provides solution for data collection in remote and Taliban/ISIS controlled areas
- Includes incentive in the form of mobile payments for people answering most or fastest



#### SafetyNet Report



### Were the police at the checkpoint? Yes

#### Location

Taimani & Market Road, Kandahar

#### **Time**

Thursday Sept 15, 2018 — 10:15 AM

## 1+0

### Storytelling



#### Citizen feedback mechanisms

### Storytelling examples







## **LOTFA Analytical dashboard**







## **LOTFA Mapping solution**







#### Overview of LOTFA's

### Citizen feedback collection mechanism













#### **LOTFA PD Infrastructure dashboard**

#### **Police Officers by Rankings**



Percentage of Female Officers in Management

5.0% Female Officers



#### LOTFA Task based data collection tool



#### SafetyNet Report



#### Were the police at the checkpoint?

Yes

#### Location

Taimani & Market Road, Kandahar

#### **Time**

Thursday Sept 15, 2018 — 10:15 AM

#### **INNOVATION FOR RESULTS: LESSONS LEARNED**

Integrated dashboards and platforms that allow you to give a comprehensive, ground-truthed answer to key programmatic design and implementation questions

Build useful tools for your clients and counterparts. You're desig