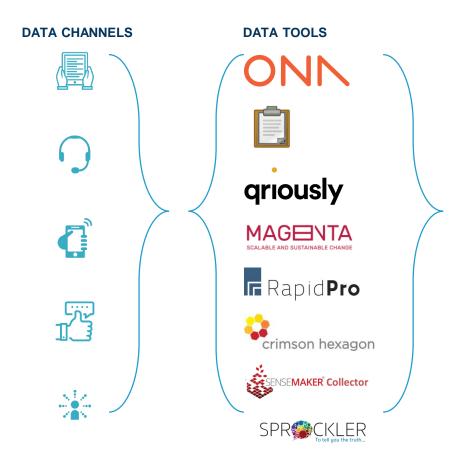

### **LOTFA Data collection platform**

### Online surveys\*

## qriously

- Runs on adds of around 40 000 apps
- Successfully tested with 12 000 users on justice perception survey
- Provides option of collecting geolocations, media files and multiple choices

# ONN

- Web-based data collection with option of collecting geolocations, signatures, pictures, photos, audios and other media files
- Successfully tested with donor mapping

## RapidPro

- Runs on social media messengers, such as WhatsApp, Viber, Telegram, Facebook messenger and etc.
- Successfully tested for country wide police district mapping

# Task-based data collection

- Runs as a separate application with option of colleting multimedia files
- Includes incentives for enumerators to submit answers
- Can include assignments for urgent/ad hoc data collection