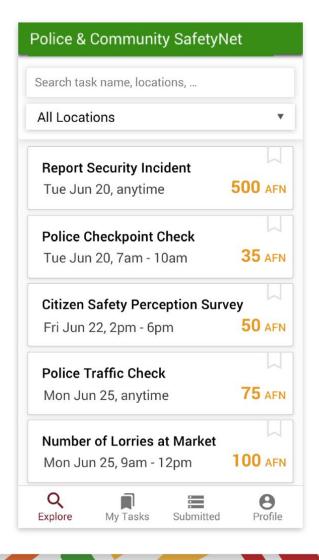

#### SafetyNet Report

### Were the police at the checkpoint? Yes

#### Location

Taimani & Market Road, Kandahar

#### **Time**

Thursday Sept 15, 2018 — 10:15 AM