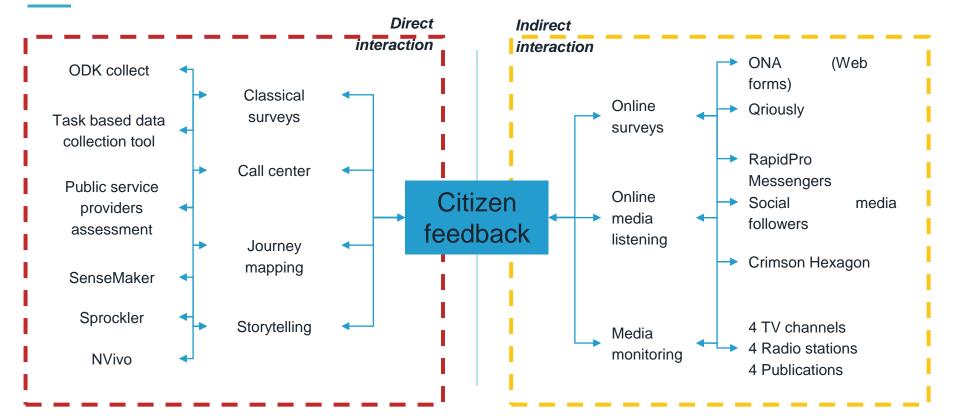

ject
- Female police officers represent about 2.5% of total ANP
- Several rounds of reconciliation helped remove more that 4,800 unverified police officers from the payroll

## MPF

- MPTF consists of four thematic windows: Payroll, Security, Justice, and Anti-Corruption
- Each thematic window has a set of ongoing or planned projects: Security (TSM, ISM, COPS, TACTICS), Justice (SSHRM, GEAL),

and Anti-Corruption (ACTION)

## M&E

- Building local capacities
- Quality assurance
- Communications
- Day-to-day real time monitoring
- Project design
- Impact and Results platforms
- Evaluations and assessments
- Strategic decision making









Voices



Fun Data Party











### **Integrated Platform Solution**







#### Overview of LOTFA's

### Citizen feedback collection mechanism





## **Data Party**



#### Data party purpose:

- Engagement with donors and counterparts on usability of collected data
- Integration of findings into day to day operations
- Sharing findings and providing access to dashboards
- Design of new projects and activities based on the findings



## Evidence-based programming

- Breeding and Training Facility for K9s
- Rehabilitation of Infrastructure for police stations and infrastructure profiles for police stations
- Community policing and addressing basic security needs (family disputes, pickpocketing, robbery, car stealing) and not only terrorism
- Police checkpoints, more patrols, and street lights







**LEAVING NO ONE BEHIND: EVALUATION** 

for **2030** 

2019 National Evaluation **Capacities Conference** 

Thank You



**#NECdev**