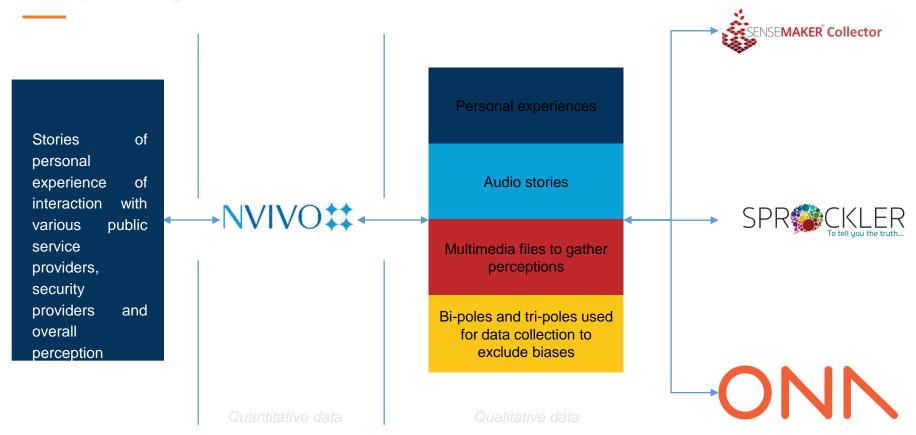

### **Integrated Platform Solution**

#### Overview of LOTFA's

### Citizen feedback collection mechanism