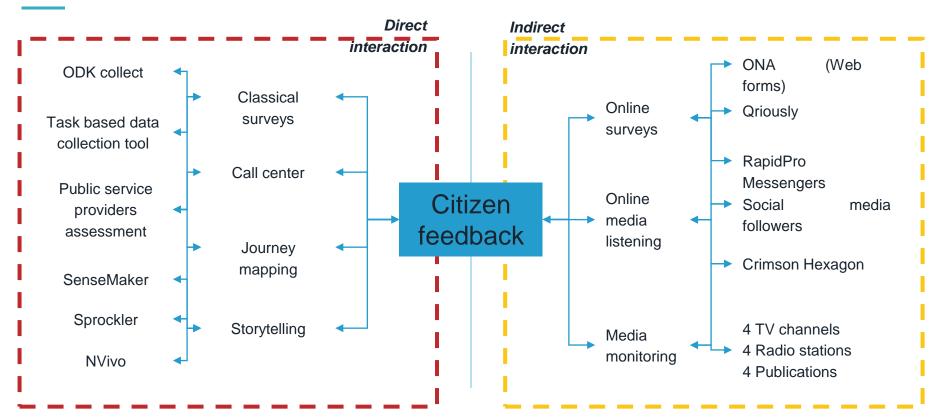

k mechanisms

## Online survey samples







### Online survey samples

## Task-based data collection

Features of Task based data collection:

- Rapid and ad hoc data collection that allows verification of data
- Provides solution for data collection in remote and Taliban/ISIS controlled areas
- Includes incentive in the form of mobile payments for people answering most or fastest



#### SafetyNet Report



### Were the police at the checkpoint? Yes

#### Location

Taimani & Market Road, Kandahar

#### **Time**

Thursday Sept 15, 2018 — 10:15 AM

## 1+0

### Storytelling



#### Citizen feedback mechanisms

### Storytelling examples







## **LOTFA Analytical dashboard**







## **LOTFA Mapping solution**







#### Overview of LOTFA's

### Citizen feedback collection mechanism













#### **LOTFA PD Infrastructure dashboard**

#### **Police Officers by Rankings**



Percentage of Female Officers in Management

5.0% Female Officers



#### LOTFA Task based data collection tool



#### SafetyNet Report



#### Were the police at the checkpoint?

Yes

#### Location

Taimani & Market Road, Kandahar

#### **Time**

Thursday Sept 15, 2018 — 10:15 AM

#### **INNOVATION FOR RESULTS: LESSONS LEARNED**

Integrated dashboards and platforms that allow you to give a comprehensive, ground-truthed answer to key programmatic design and implementation questions

Build useful tools for your clients and counterparts. You're designing for the field, not for your donor's HQ.



Don't shy away from the difficult tasks like really understanding why people make the choices and act t