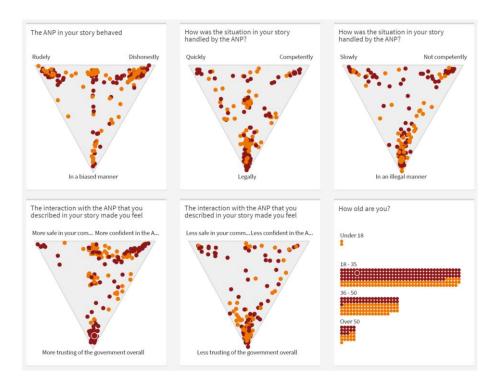

|
| +24 🔘                                                                      |

#### Citizen feedback mechanisms

## Online survey samples







### Online survey samples

## Task-based data collection

Features of Task based data collection:

- Rapid and ad hoc data collection that allows verification of data
- Provides solution for data collection in remote and Taliban/ISIS controlled areas
- Includes incentive in the form of mobile payments for people answering most or fastest



#### SafetyNet Report



### Were the police at the checkpoint? Yes

#### Location

Taimani & Market Road, Kandahar

#### **Time**

Thursday Sept 15, 2018 — 10:15 AM

## 1+0

### Storytelling



#### Citizen feedback mechanisms

### Storytelling examples







## **LOTFA Analytical dashboard**







## **LOTFA Mapping solution**







#### Overview of LOTFA's

### Citizen feedback collection mechanism













#### **LOTFA PD Infrastructure dashboard**

#### **Police Officers by Rankings**



Percentage of Female Officers in Management

5.0% Female Officers



#### LOTFA Task based data collection tool



#### SafetyNet Report



#### Were the police at the checkpoint?

Yes

#### Location

Taimani & Market Road, Kandahar

#### **Time**

Thursday Sept 15, 2018 — 10:15 AM

#### **INNOVATION FOR RESULTS: LESSONS LEARNED**

Integrated dashboards and platforms that allow you to give a comprehensive, ground-truthed answer to key programmatic design and implementation questions

Build useful tools for your clients and counterparts. You're d