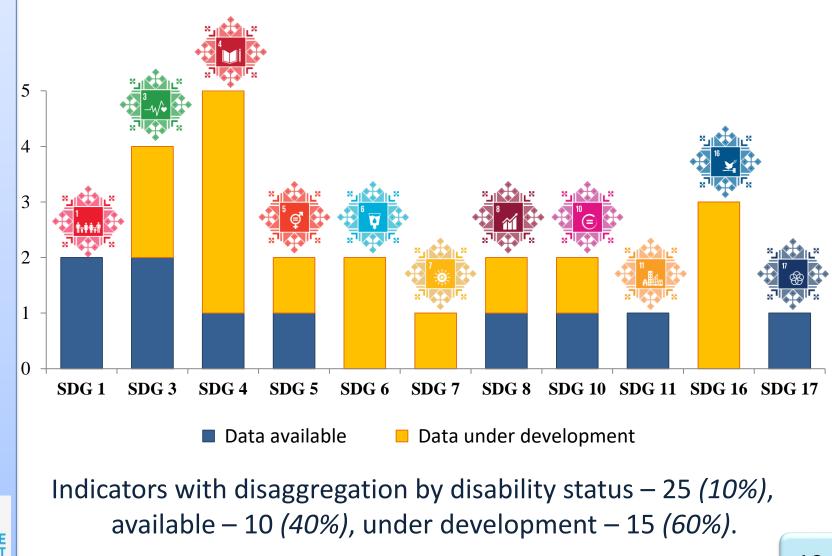

housand people

**95%** 





#### SAMPLE HOUSEHOLD SURVEY FOR A COMPREHENSIVE ASSESSMENT OF THE SITUATION OF PERSONS WITH DISABILITIES

# Thematic sections and additional questions:

- Housing conditions and property
- ✓ Accessibility of housing
- Accessibility of services
- Education and employment of persons with disabilities
- Social security
- Social contacts
- Level of satisfaction with the current life situation





# MULTIPLE INDICATOR CLUSTER SURVEY OF THE SITUATION OF CHILDREN AND WOMEN

Reproductive Health (SDG 3; SDG 5):





4.1.1; 4.2.2; 4.5.1

Education (SDG 4):

Water Supply and Sanitation (SDG 6):



6.1.1; 6.2.1.1

Access to Electricity (SDG 7):



Discrimination and Victimization (SDG 10; SDG 16):







#### **INDICATORS by DISABILITY STATUS**

(number of indicators)





#### NATIONAL SDGs PLATFORM launched in 2018



The Sustainable Development Goals in Belarus

National Statistical Committee of the Republic of Belarus

# LET'S BUILD THE FUTURE TOGETHER

## www.sdgplatform.belstat.gov.by



0

Languages V





#### DATA AVAILABILITY

| GOAL 1  |  |   |  |   |  |   |    |    |    |    |  |    |    |   |                                               |  |    |  | 25 |  |    |       |  |
|---------|--|---|--|---|--|---|----|----|----|----|--|----|----|---|-----------------------------------------------|--|----|--|----|--|----|-------|--|
| GOAL 2  |  |   |  |   |  |   |    |    | 13 |    |  |    |    |   |                                               |  |    |  |    |  |    |       |  |
| GOAL 3  |  |   |  |   |  |   |    |    |    |    |  |    |    |