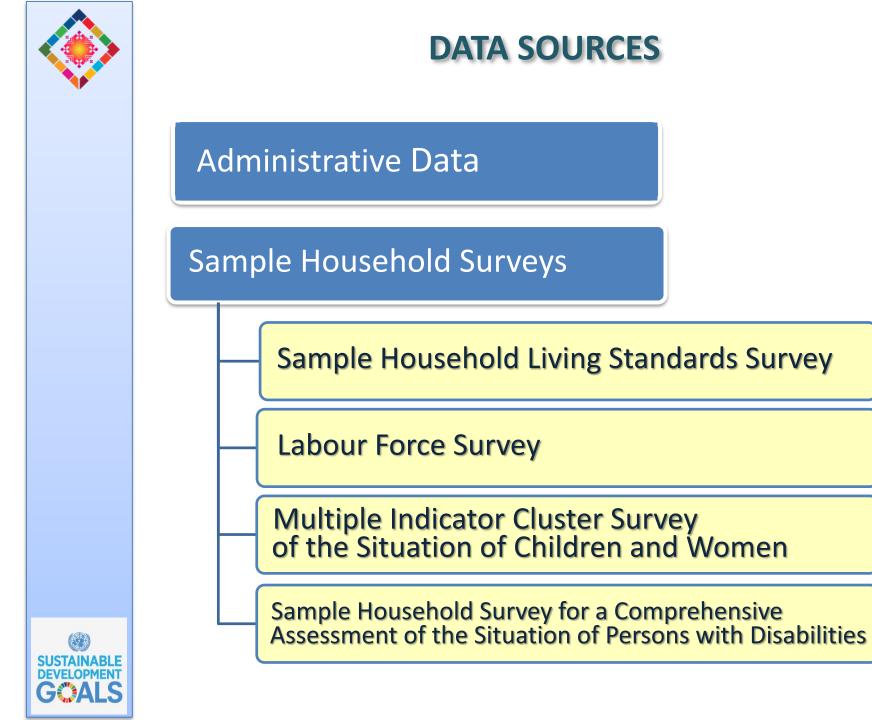

#### SAMPLE HOUSEHOLD LIVING STANDARDS SURVEY

Poverty (SDG 1; SDG 10):

Tobacco Use and Health Care Expenses (SDG 3):

Access to Public Transport and Use of ICT (SDG 4; SDG 5; SDG 11; SDG 17):

#### SAMPLE HOUSEHOLD LABOUR FORCE SURVEYS

Participation Rate in Formal and Nonformal Education (SDG 4):

Earnings and Unemployment Rate (SDG 8):

# MULTIPLE INDICATOR CLUSTER SURVEY OF THE SITUATION OF CHILDREN AND WOMEN

Reproductive Health (SDG 3; SDG 5):

4.1.1; 4.2.2; 4.5.1

Education (SDG 4):

Water Supply and Sanitation (SDG 6):

6.1.1; 6.2.1.1

Access to Electricity (SDG 7):