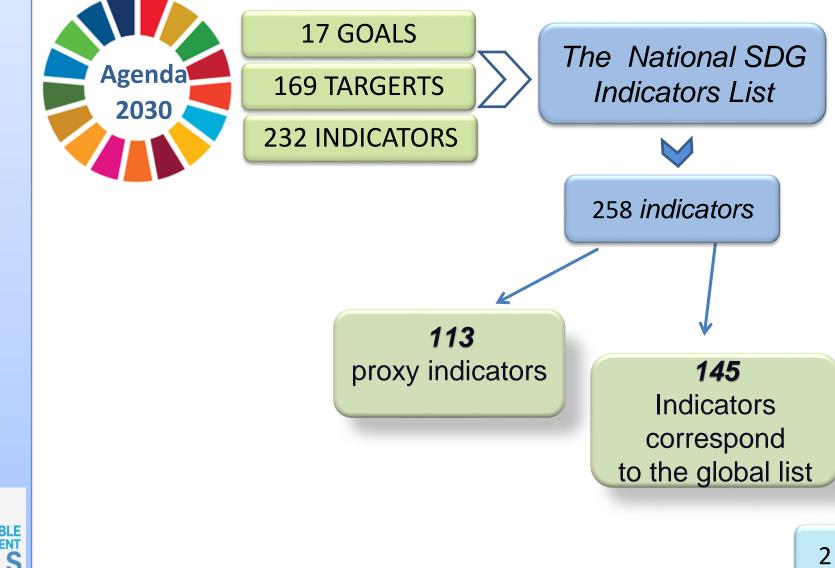

#### NATIONAL SDGs PLATFORM launched in 2018

The Sustainable Development Goals in Belarus

National Statistical Committee of the Republic of Belarus